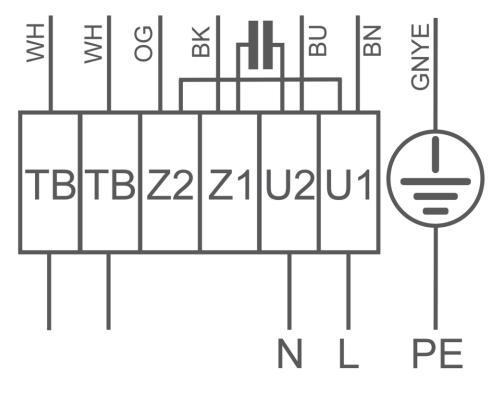

### 4. Connection diagram

#### 1360-104XB

1~Motor with capacitor and thermostatic switch (if built in).

- BN brown
- BU blue
- BK black
- OG orange
- WH white
- GNYE green-yellow

Counter Clockwise rotation