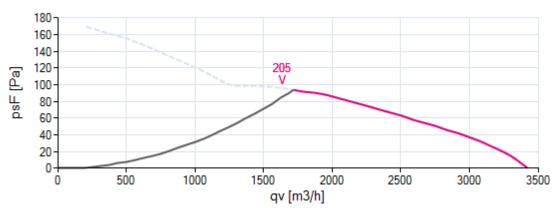

### 2. Characteristic Curve

| FN035-4ED.0F.A7P2 | measured in full nozzle with guard grille in installation type A according to ISO 5801 |
|-------------------|----------------------------------------------------------------------------------------|
| 1~ 230V 50Hz      | Messdichte 1,16                                                                        |

### Data of operating point

frequency (f<sub>BP</sub>) mains supply guard grille

50 1~ 230V 50Hz no Ηz

www.ziehl-abegg.com 2019/11/5 © ZIEHL-ABEGG SE

All rights reserved. Confidential and proprietary document, not to be disclosed or used except in accordance with applicable agreements. No disclosure to third parties, if not expressively agreed by ZA SE.