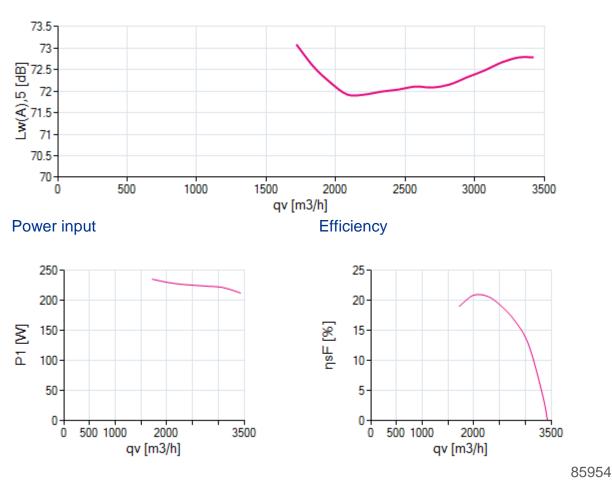

### 2. Characteristic Curve

| FN035-4ED.0F.A7P2 | measured in full nozzle with guard grille in installation type A according to ISO 5801 |
|-------------------|----------------------------------------------------------------------------------------|
| 1~ 230V 50Hz      | Messdichte 1,16                                                                        |

### Air performance

Acoustics

www.ziehl-abegg.com

2019/11/5

### Data of operating point

frequency (f<sub>BP</sub>) mains supply guard grille

50 1~ 230V 50Hz no Ηz

www.ziehl-abegg.com 2019/11/5 © ZIEHL-ABEGG SE

All rights reserved. Confidential and proprietary document, not to be disclosed or used except in accordance with applicable agreements. No disclosure to third parties, if not expressively agreed by ZA SE.