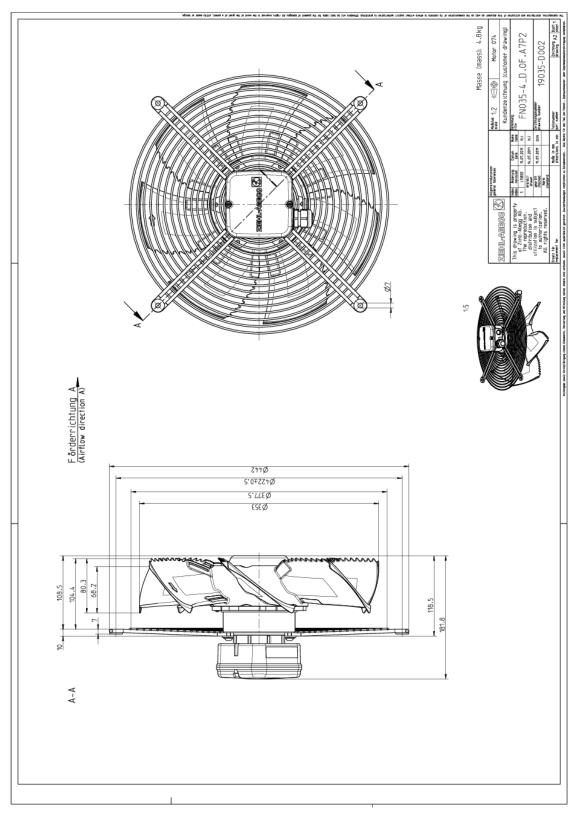

### 3. Drawing

#### Dimensions in mm

Shown drawing is just to show the dimensions of the fan.

www.ziehl-abegg.com 2019/11/5 © ZIEHL-ABEGG SE Movement by Perfection | Bewegung durch Perfektion