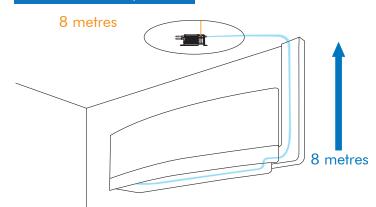

# Dimensions (mm)

The EconoMini™Bonus can be mounted in any orientation up to 5m away from the air conditioning unit.