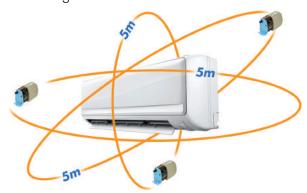

# Dimensions (mm)

The EconoMini™Bonus can be mounted in any orientation up to 5m away from the air conditioning unit.