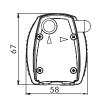

# Dimensions (mm)

The EconoMini™Bonus can be mounted in any orientation up to 5m away from the air conditioning unit.