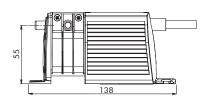

# Dimensions (mm)

The EconoMini™Bonus can be mounted in any orientation up to 5m away from the air conditioning unit.