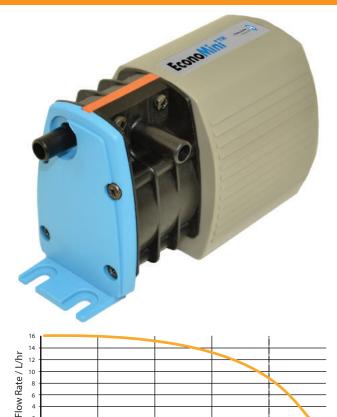

## Performance

| Max flow       | Max head | Max suction lift |
|----------------|----------|------------------|
| 14 litres/hour | 8 metres | 8 metres         |

Self-priming and running silent when either wet or dry, the EconoMini™Bonus condensate removal pumps provides installers complete flexibility when it comes to positioning the pump. With a compact, lightweight package the EconoMini™Bonus can retrofit around existing pipe work or cornering trunking as well as into the ceiling void.